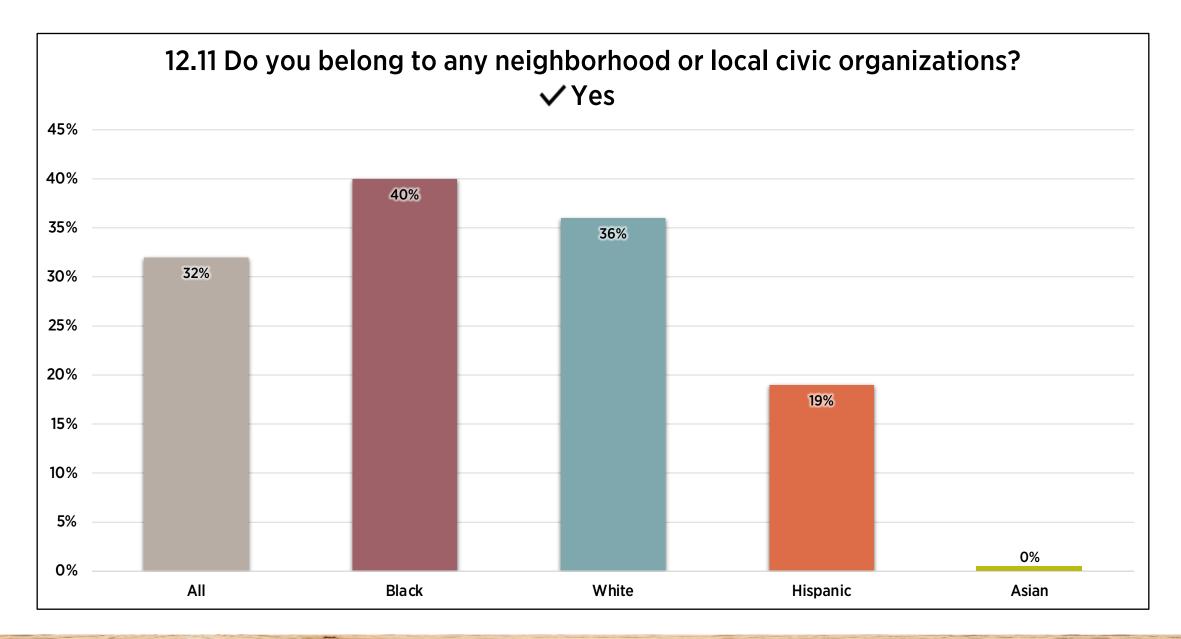

# 12.10 Have you ever contacted an elected official on issues of concern to your congregation and/or community?

Very important | Somewhat important | Not very important | Not at all important

Very important | Somewhat important | Not very important | Not at all important