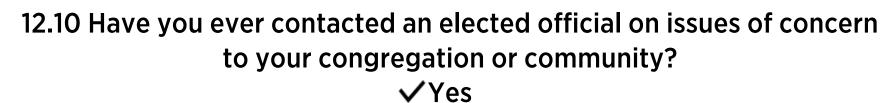

# 12.10 Have you ever contacted an elected official on issues of concern to your congregation and/or community?

Very important | Somewhat important | Not very important | Not at all important

Very important | Somewhat important | Not very important | Not at all important

Very important | Somewhat important | Not very important | Not at all important