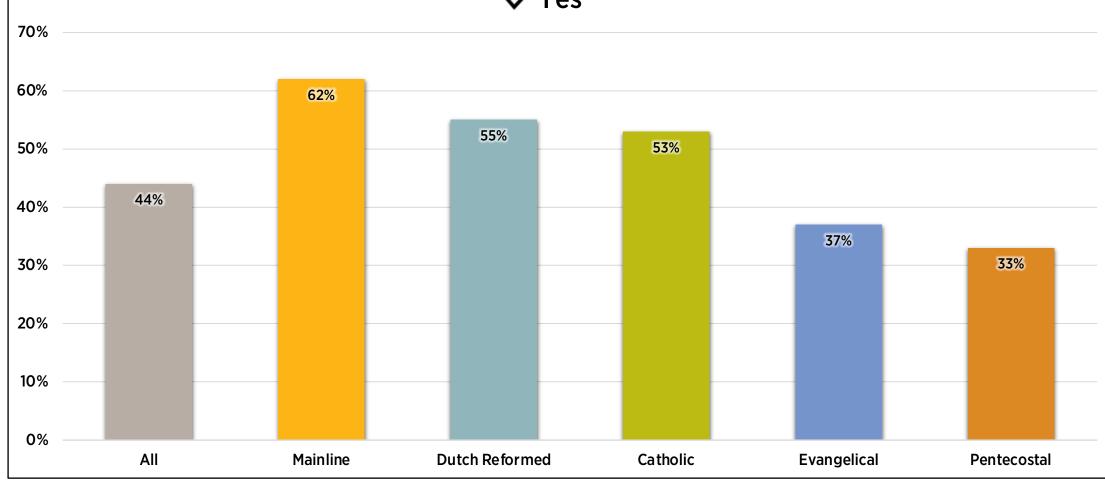

# 12.10 Have you ever contacted an elected official on issues of concern to your congregation and/or community?

Very important | Somewhat important | Not very important | Not at all important

Very important | Somewhat important | Not very important | Not at all important