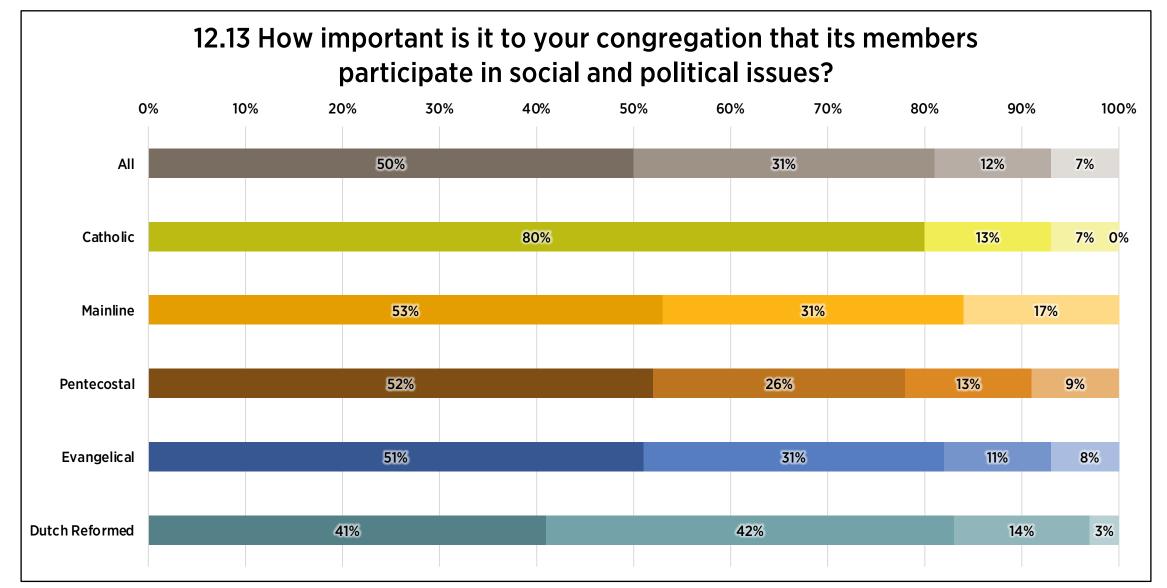

# 12.10 Have you ever contacted an elected official on issues of concern to your congregation and/or community?

Very important | Somewhat important | Not very important | Not at all important

Very important | Somewhat important | Not very important | Not at all important

Very important | Somewhat important | Not very important | Not at all important