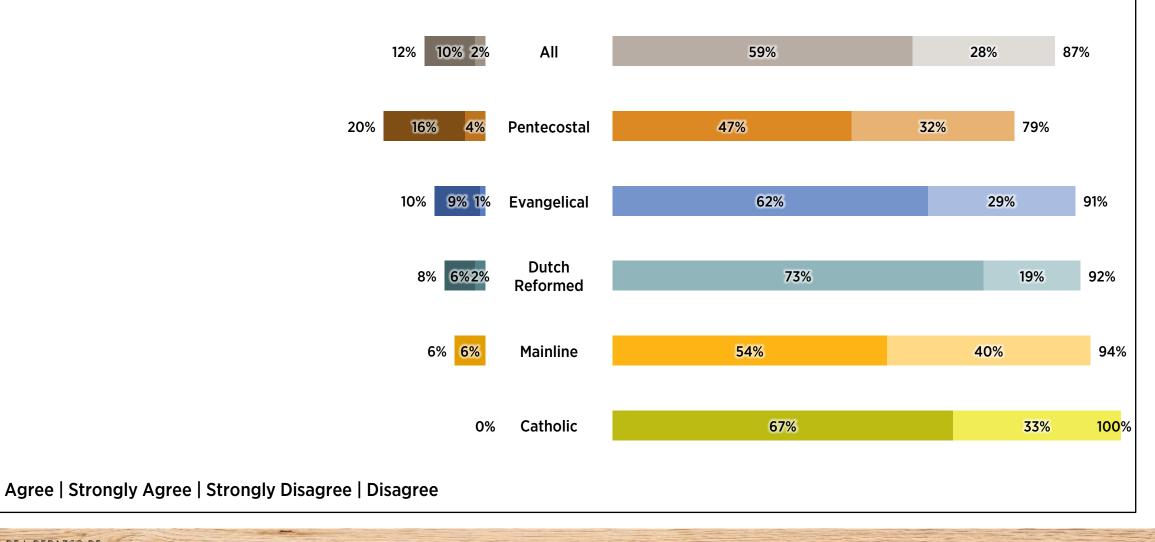

## 6.2 Religion is mainly a private affair, having little to do with public life and politics.

#### 6.2 Religion is mainly a private affair, having little to do with public life and politics.

Disagree