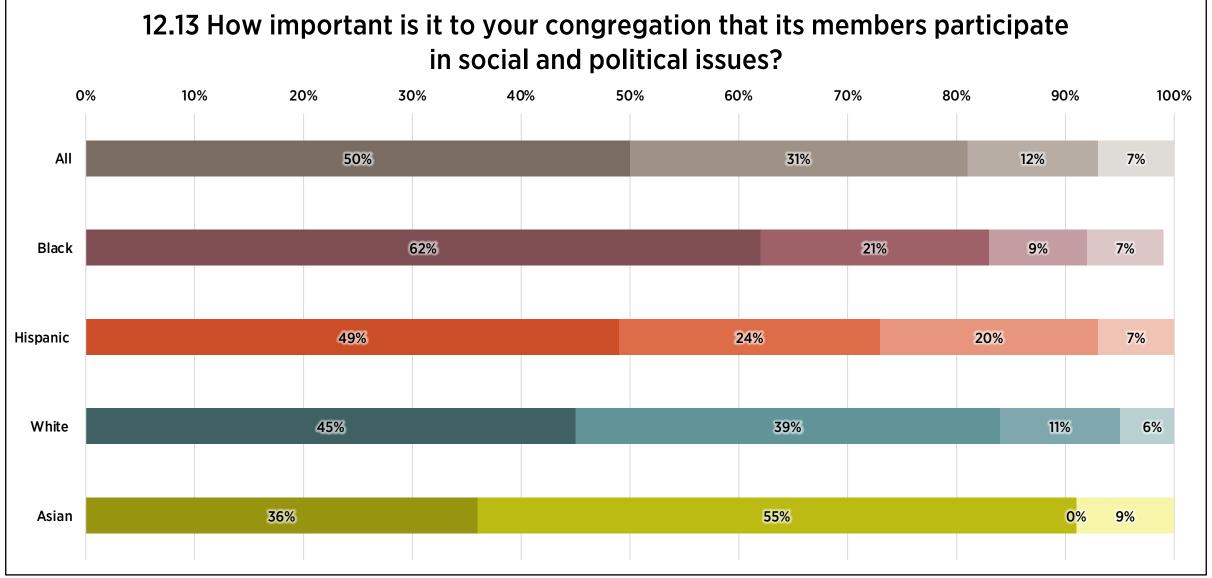

# 12.10 Have you ever contacted an elected official on issues of concern to your congregation and/or community?

Very important | Somewhat important | Not very important | Not at all important

Very important | Somewhat important | Not very important | Not at all important

Very important | Somewhat important | Not very important | Not at all important