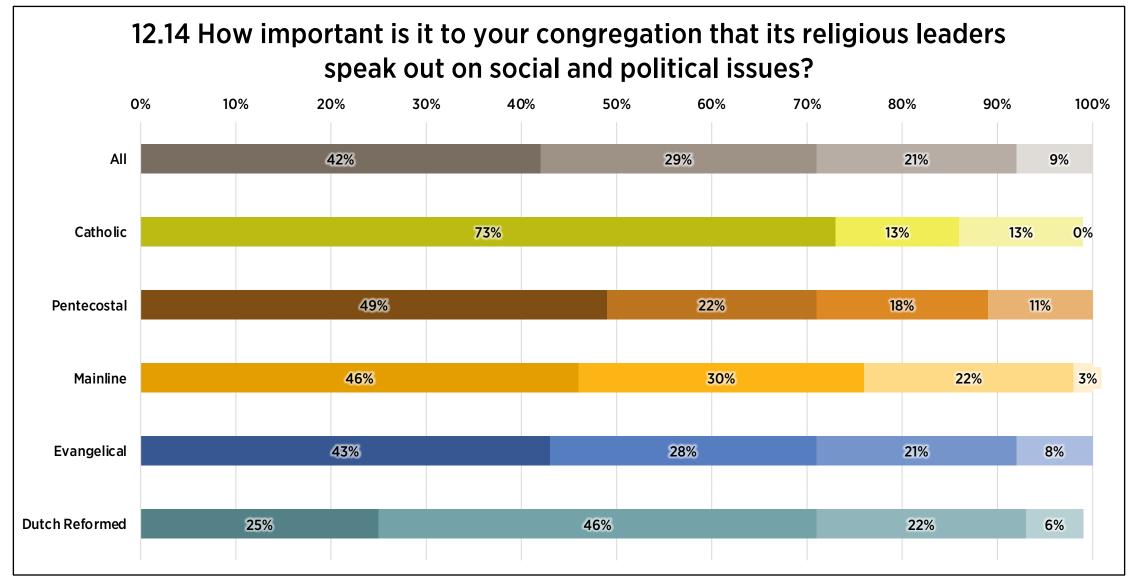

# 12.10 Have you ever contacted an elected official on issues of concern to your congregation and/or community?

Very important | Somewhat important | Not very important | Not at all important

Very important | Somewhat important | Not very important | Not at all important

Very important | Somewhat important | Not very important | Not at all important