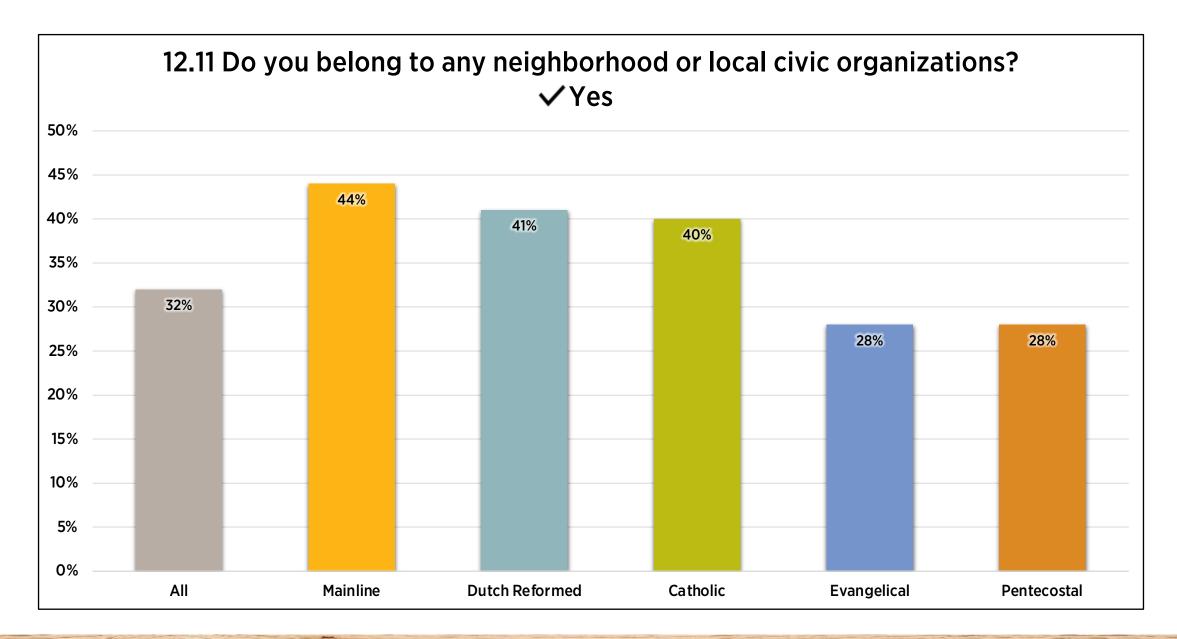

# 12.10 Have you ever contacted an elected official on issues of concern to your congregation and/or community?

Very important | Somewhat important | Not very important | Not at all important

Very important | Somewhat important | Not very important | Not at all important