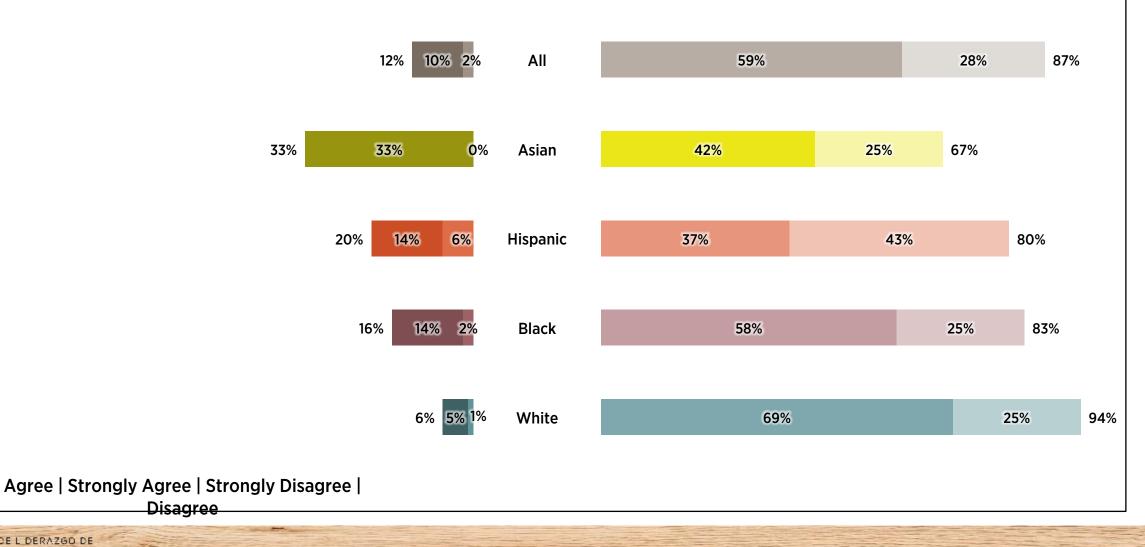

## 6.2 Religion is mainly a private affair, having little to do with public life and politics.

#### 6.2 Religion is mainly a private affair, having little to do with public life and politics.

Disagree