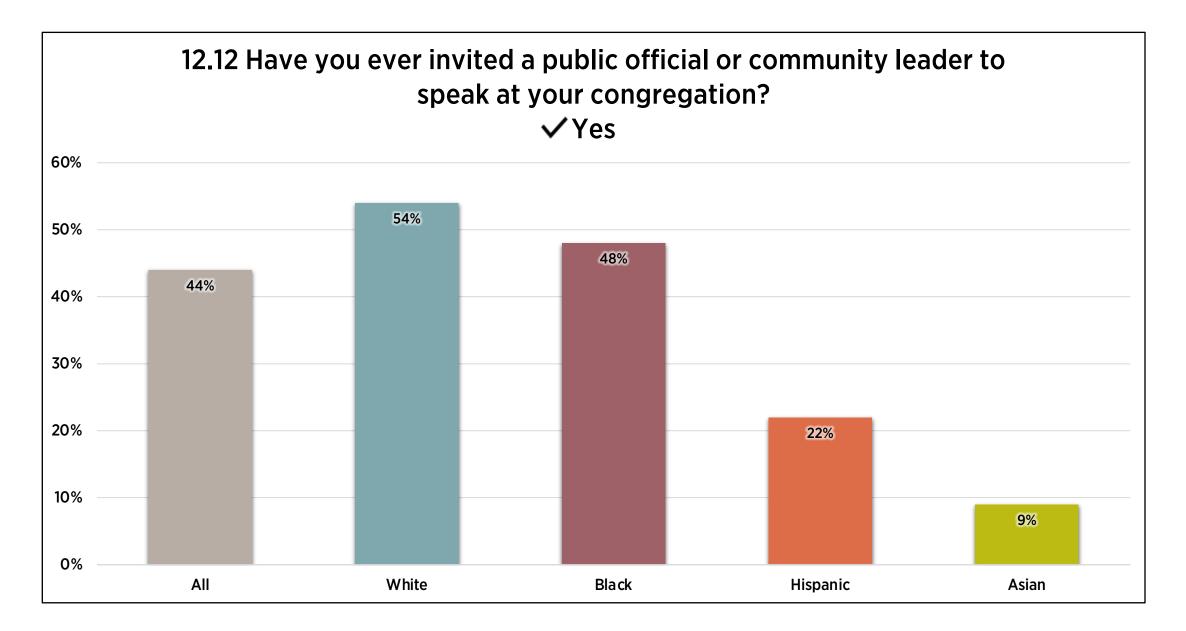

# 12.10 Have you ever contacted an elected official on issues of concern to your congregation and/or community?

Very important | Somewhat important | Not very important | Not at all important

Very important | Somewhat important | Not very important | Not at all important