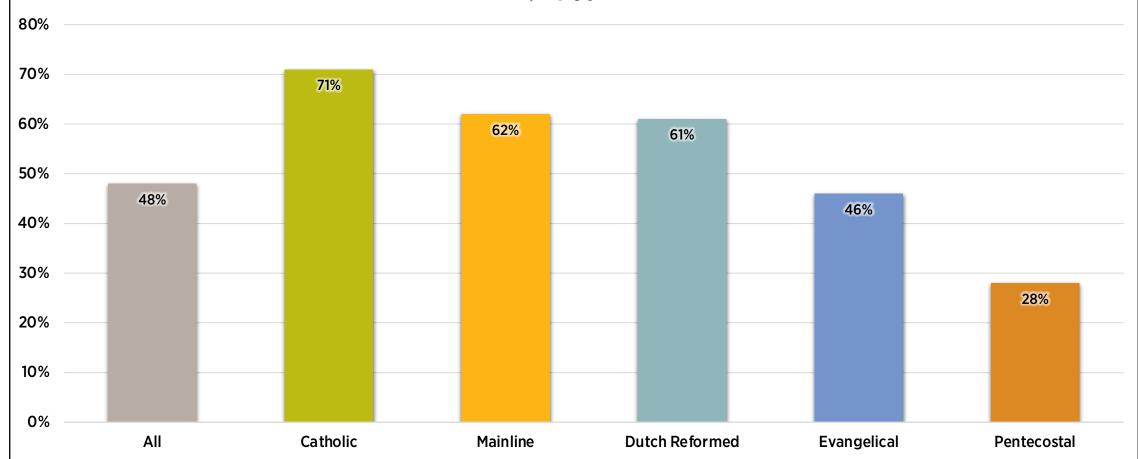

# 12.10 Have you ever contacted an elected official on issues of concern to your congregation and/or community?

Very important | Somewhat important | Not very important | Not at all important

Very important | Somewhat important | Not very important | Not at all important

Very important | Somewhat important | Not very important | Not at all important